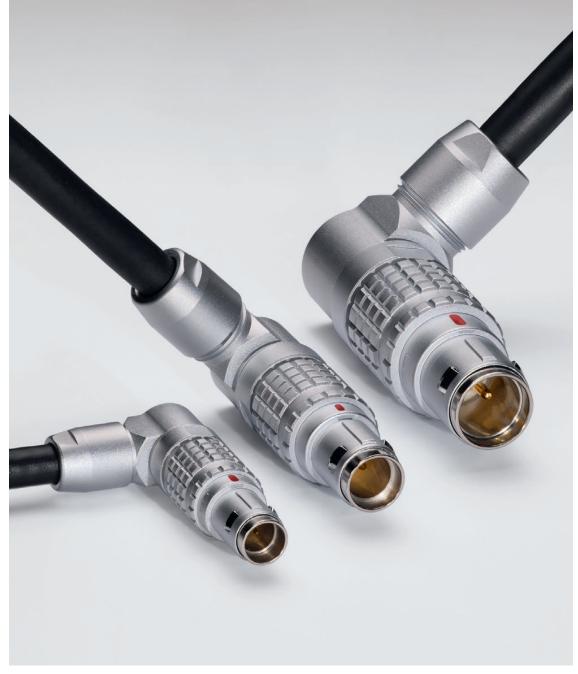

# **T** series

The FSG model for the T series is a new right angled « Anglissimo » connector. The connector is sealed to IP68 and is ideal for use in outside environment.

The T series Anglissimo connector has a specific feature where the position of the cable can be pre-positioned at various angles during the initial cable assembly in one of the 8 positions. By preventing any cable clutter, this connector solution enables easy access to complex cable panels.

#### Features:

- -8 in 1 plug
- IP 68
- Cable clarity
- Clean design
- Reduce operating failures caused by stressed cables