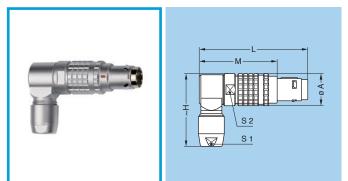

## Model

FS• Adjustable right angle plug

| Reference |        | Dimensions (mm) |      |      |      |    |      |
|-----------|--------|-----------------|------|------|------|----|------|
| Model     | Series | А               | Н    | L    | М    | S1 | S2   |
| FSe       | TT     | 8               | 20.0 | 28.5 | 20.5 | 5  | 7.5  |
| FSe       | 0Т     | 10              | 23.0 | 36.0 | 26.0 | 7  | 9.5  |
| FSe       | 1T     | 13              | 30.0 | 43.5 | 32.5 | 9  | 12.0 |
| FSe       | 2T     | 17              | 37.5 | 54.0 | 42.0 | 12 | 16.0 |