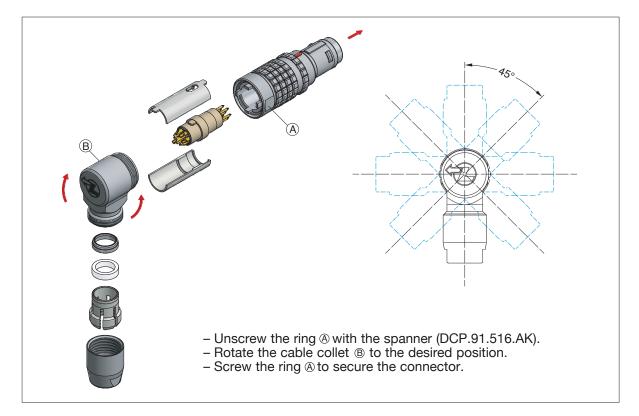

# **T** series

The FSG model for the T series is a new right angled « Anglissimo » connector. The connector is sealed to IP68 and is ideal for use in outside environment.

The T series Anglissimo connector has a specific feature where the position of the cable can be pre-positioned at various angles during the initial cable assembly in one of the 8 positions. By preventing any cable clutter, this connector solution enables easy access to complex cable panels.