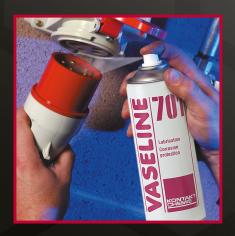

With Kontakt 701 Vaseline Spray you can protect your battery terminals, screw connectors and clamps against corrosion. Failing to properly protect your battery connections can lead to a loss of electric power. For optimal corrosion protection apply a coating of approx. I mm.