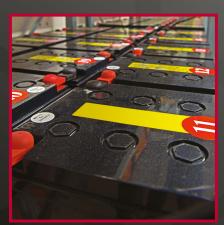

## Your Battery Terminal Protector

With the world focusing on electrification, the use of batteries is sharply increasing. Whether it be start batteries or energy storage batteries, all batteries require maintenance and protection for optimal performance.

With Kontakt 701 Vaseline Spray you can protect your battery terminals, screw connectors and clamps against corrosion. Failing to properly protect your battery connections can lead to a loss of electric power. For optimal corrosion protection apply a coating of approx. I mm.